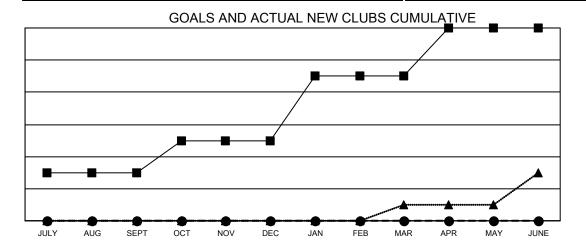

## Multiple District 22

| TEXNATION.    |               |             | •             |                       |                         |                         |                                                    |  |
|---------------|---------------|-------------|---------------|-----------------------|-------------------------|-------------------------|----------------------------------------------------|--|
| Clubs         |               |             |               | Members               |                         |                         |                                                    |  |
|               | RESULTS FOR   | R 2020-2021 |               | RESULTS FOR 2020-2021 |                         |                         |                                                    |  |
| QUARTER       | NEW CLUB GOAL | NEW CLUBS   | DROPPED CLUBS | QUARTER MEM           | IBER GROWTH NET<br>GOAL | MEMBER GROWTH<br>ACTUAL | DROPPED<br>MEMBERS ACTUAL<br>(including transfers) |  |
| JULY/AUG/SEPT | 3             | 0           | 1             | JULY/AUG/SEPT         | 262                     | 91                      | 164                                                |  |
| OCT/NOV/DEC   | 2             | 0           | 1             | OCT/NOV/DEC           | 252                     | 97                      | 172                                                |  |
| JAN/FEB/MAR   | 4             | 0           | 0             | JAN/FEB/MAR           | 252                     | 69                      | 132                                                |  |
| APR/MAY/JUNE  | 3             | 0           | 0             | APR/MAY/JUNE          | 267                     | 0                       | 0                                                  |  |

CURRENT YEAR ACTUAL NEW CLUBS

- ▲ - LAST YEAR ACTUAL NEW CLUBS