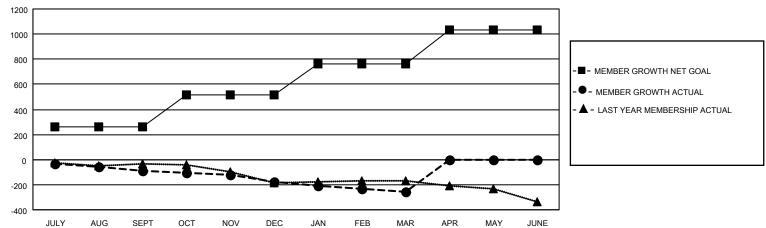

## Multiple District 22

| TEXNATION.    |               |             | •             |                       |                         |                         |                                                    |  |
|---------------|---------------|-------------|---------------|-----------------------|-------------------------|-------------------------|----------------------------------------------------|--|
| Clubs         |               |             |               | Members               |                         |                         |                                                    |  |
|               | RESULTS FOR   | R 2020-2021 |               | RESULTS FOR 2020-2021 |                         |                         |                                                    |  |
| QUARTER       | NEW CLUB GOAL | NEW CLUBS   | DROPPED CLUBS | QUARTER MEM           | IBER GROWTH NET<br>GOAL | MEMBER GROWTH<br>ACTUAL | DROPPED<br>MEMBERS ACTUAL<br>(including transfers) |  |
| JULY/AUG/SEPT | 3             | 0           | 1             | JULY/AUG/SEPT         | 262                     | 91                      | 164                                                |  |
| OCT/NOV/DEC   | 2             | 0           | 1             | OCT/NOV/DEC           | 252                     | 97                      | 172                                                |  |
| JAN/FEB/MAR   | 4             | 0           | 0             | JAN/FEB/MAR           | 252                     | 69                      | 132                                                |  |
| APR/MAY/JUNE  | 3             | 0           | 0             | APR/MAY/JUNE          | 267                     | 0                       | 0                                                  |  |

## GOALS AND ACTUAL MEMBERS CUMULATIVE

| DROPPED CLUBS: 2           |     | 75 CLUBS OF 210 ADDED 1 OR MORE<br>NEW MEMBERS | GENDER DISTRIBUTION             |                |       |
|----------------------------|-----|------------------------------------------------|---------------------------------|----------------|-------|
|                            |     |                                                | MALE                            | 3,913 (65.12%) |       |
|                            |     |                                                | FEMALE                          | 2,096 (34.88%) |       |
| DROPPED MEMBERS            |     |                                                |                                 | , ,            |       |
| DECEASED                   | 106 | CLICK HERE FOR CUMULATIVE                      | TOTAL FAMILY UNIT MEMBERS       |                | 1,155 |
| CLUB CANCELLED 0 OTHER 362 |     | MEMBERSHIP DATA                                |                                 |                |       |
|                            |     |                                                | FAMILY MEMBERS PAYING HALF DUES |                | 599   |
| TOTAL                      | 468 |                                                | DOLO                            |                |       |